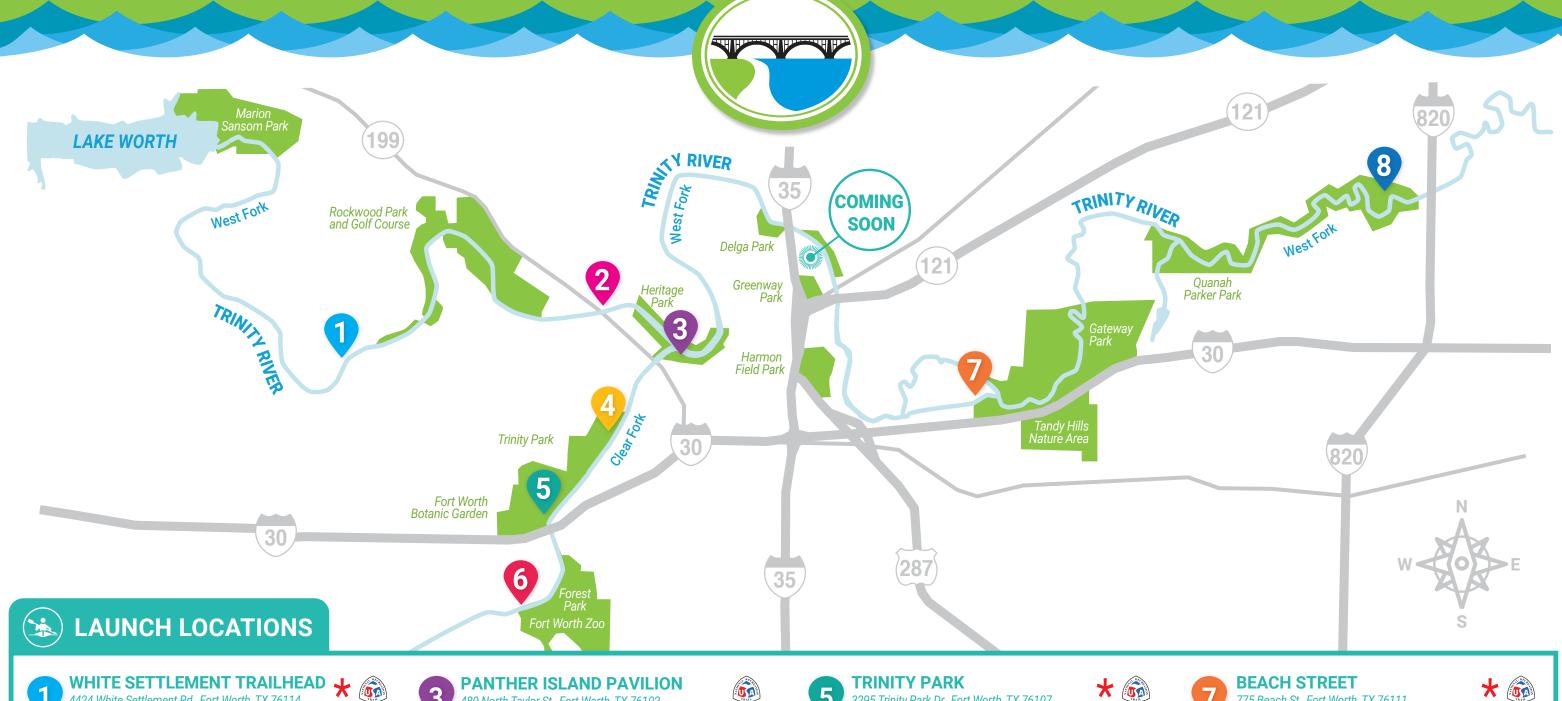

## FORT WORTH PADDLING LAUNCH GUIDE

4424 White Settlement Rd., Fort Worth, TX 76114

At Isbell Rd. parking lot located at the trailhead. **LAUNCH ACCESS:** North bank, take ramp down to concrete platform.

395 Purcey St., Fort Worth, TX 76102

Below Henderson St. Bridge - Enter via Panther Island Pavilion lot. Park in designated trail user spaces located at the NE corner of the lot. LAUNCH ACCESS: South Bank, under Henderson St. Bridge

**PANTHER ISLAND PAVILION** 

Park on road near the central playground.

Park in Taylor Circle near Panther Island rentals. **LAUNCH ACCESS:** South bank, via the pip public beach.

**LAUNCH ACCESS:** West bank, take handicap ramp to low head dam.

## **ROGERS ROAD**

3295 Trinity Park Dr., Fort Worth, TX 76107

Park on road along Riverfront Dr.

LAUNCH ACCESS: North bank, west of Woodshed Smokehouse.

Inside South Entrance - Enter via University Dr. Park on road near

Zoo Train stop. LAUNCH ACCESS: West Bank at low head dam.

## **BEACH STREET**

Parking available in Rowing Club parking lot. LAUNCH ACCESS: North bank, take path to low-water crossing.

## **HANDLEY EDERVILLE**

Park at Quanah Parker Park sign. LAUNCH ACCESS: Follow the sign heading east on the trail.

\*